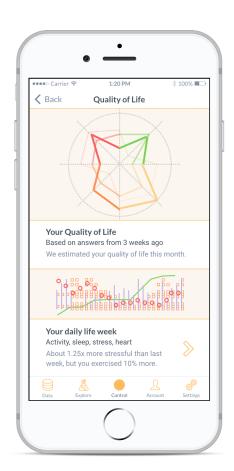

## **Participants**

Monitor daily life

Change behaviors?

Reduce disease risk?

#### **Data**

Performance-reported

- · behavioral markers
- device use

### Self-reported

- · Quality of Life
- demographic
- exploration-specific